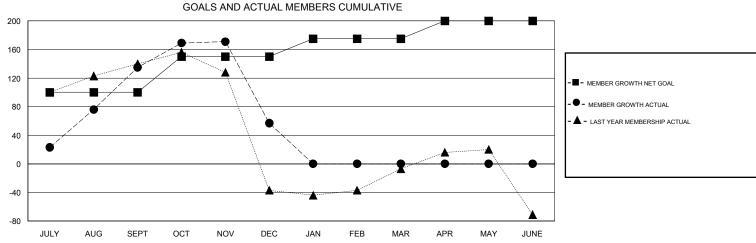

## GOALS AND ACTUAL NEW CLUBS CUMULATIVE

| DROPPED CLUBS: 1 |     | 35 CLUBS OF 89 ADDED 1 OR MORE<br>NEW MEMBERS | GENDER DISTRIBUTION             |                |       |
|------------------|-----|-----------------------------------------------|---------------------------------|----------------|-------|
|                  |     |                                               | MALE                            | 1,923 (64.25%) |       |
|                  |     |                                               | FEMALE                          | 1,070 (35.75%) |       |
| DROPPED MEMBERS  |     |                                               |                                 |                |       |
| DECEASED         | 7   | CLICK HERE FOR CUMULATIVE MEMBERSHIP DATA     | TOTAL FAMILY UNIT MEMBERS       |                | 2,076 |
| CLUB CANCELLED   | 28  |                                               | FAMILY MEMBERS PAYING HALF DUES |                | 4 044 |
| OTHER            | 211 |                                               |                                 |                | 1,244 |
| TOTAL            | 246 |                                               |                                 |                |       |