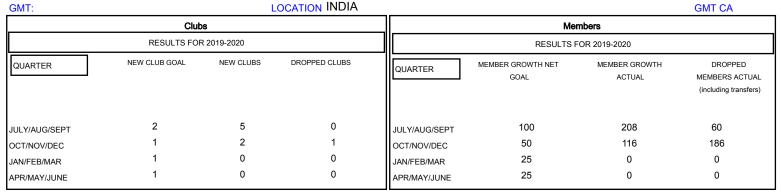

## GOALS AND ACTUAL NEW CLUBS CUMULATIVE

| DROPPED CLUBS: 1 |     | 35 CLUBS OF 89 ADDED 1 OR MORE<br>NEW MEMBERS | GENDER DISTRIBUTION             |                |       |
|------------------|-----|-----------------------------------------------|---------------------------------|----------------|-------|
|                  |     |                                               | MALE                            | 1,923 (64.25%) |       |
|                  |     |                                               | FEMALE                          | 1,070 (35.75%) |       |
| DROPPED MEMBERS  |     |                                               |                                 |                |       |
| DECEASED         | 7   | CLICK HERE FOR CUMULATIVE MEMBERSHIP DATA     | TOTAL FAMILY UNIT MEMBERS       |                | 2,076 |
| CLUB CANCELLED   | 28  |                                               | FAMILY MEMBERS PAYING HALF DUES |                | 4 044 |
| OTHER            | 211 |                                               |                                 |                | 1,244 |
| TOTAL            | 246 |                                               |                                 |                |       |