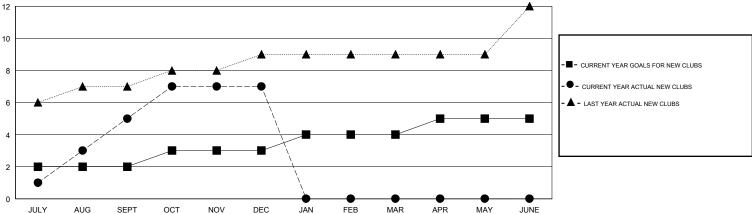

## GOALS AND ACTUAL NEW CLUBS CUMULATIVE

| DROPPED CLUBS: 1 |     | 35 CLUBS OF 89 ADDED 1 OR MORE<br>NEW MEMBERS | GENDER DISTRIBUTION             |                |       |
|------------------|-----|-----------------------------------------------|---------------------------------|----------------|-------|
|                  |     |                                               | MALE                            | 1,923 (64.25%) |       |
|                  |     |                                               | FEMALE                          | 1,070 (35.75%) |       |
| DROPPED MEMBERS  |     |                                               |                                 |                |       |
| DECEASED         | 7   | CLICK HERE FOR CUMULATIVE MEMBERSHIP DATA     | TOTAL FAMILY UNIT MEMBERS       |                | 2,076 |
| CLUB CANCELLED   | 28  |                                               | FAMILY MEMBERS PAYING HALF DUES |                | 4 044 |
| OTHER            | 211 |                                               |                                 |                | 1,244 |
| TOTAL            | 246 |                                               |                                 |                |       |